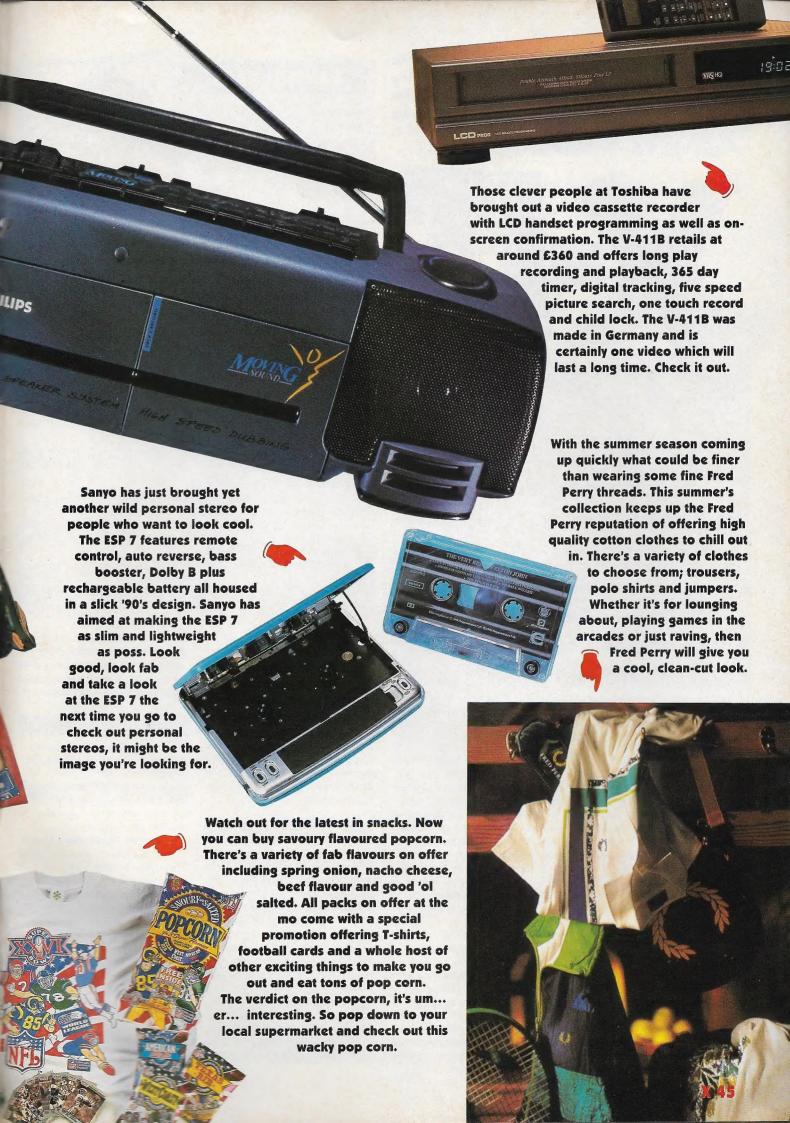

und radio cassette recorder from

Philips. The AW7298 features two cassette decks for non-stop music playback, 20 watt music power output for sound trashing mayhem and built in condenser mic for recording outside sounds.

There's also a three band

equaliser for getting the sound right and of course FM radio for tuning in to the hippest radio shows in town. As a

sound system to take around town, the AW7298 is ideal as you will be looking good moving and a grooving. Priced around £60 from all good outlets.



Want to get yourself a free top 30 cassette? Then all you need do is collect the tokens from special packs of KP Hula Hoops, Skips or Discos. Get yourself 36 tokens and stake your claim to the cassette of your choice. Be quick though, as the special packs run out at the end of July.



Didn't we have some screwballs write in this week! This is just what I like to see - nothing too serious in this cold hard world of ours. Something to give us a bit of a chuckle in those quiet moments on freezing summer evenings. Write to: X-IT, Games-X, Europa House, Adlington Park, Macclesfield, Cheshire SK10 4NP.







Games-X, but I would like to make a few points (here we go again, armchair experts - Unc).

Don't be such a wet blanket, Uncl When somebody asks you to venture an opinion, give it. everyone is entitled to their own view - even you. Go on, live a

Keep Go-Global (did I ever say I was going to scrap it? - Unc) it's a good

talking point to strike up conversation with those who know nothing of the joys of

Finally, why not set up a dating agency for those lonely hearts ad